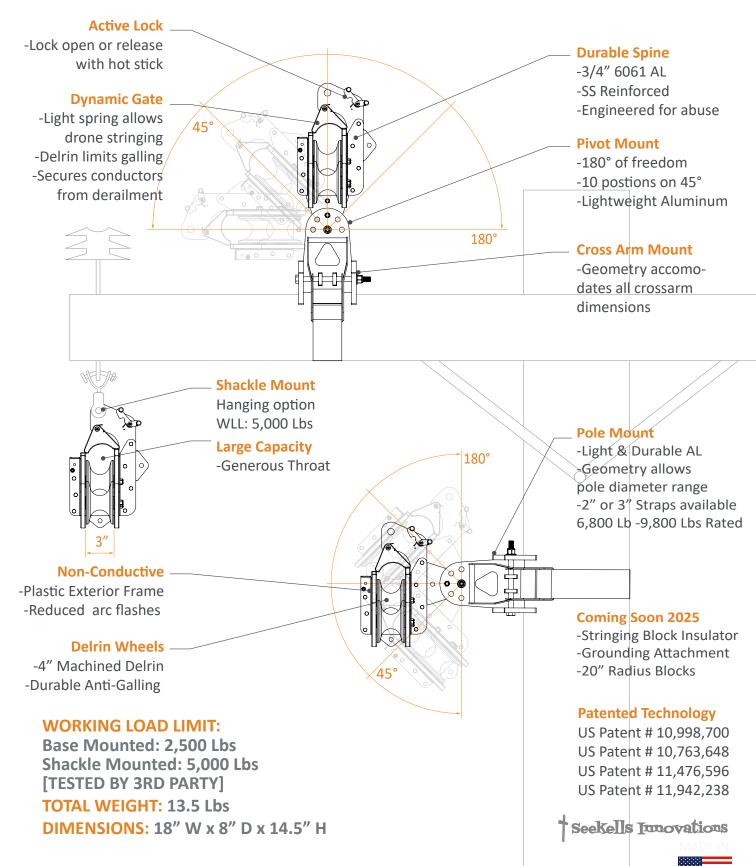

### **UNMATCHED VERSATILITY**

FLEXIBILITY With a rotating base and multiple mounts, our line stringer block adapts seamlessly to any project. Mount the MRB easily to poles and crossarms in a variety of configurations with our distribution or transmission models.

#### **DURABILITY**

Made of Quality Materials our stringing blocks boast superior tensile strength, creep resistance, and durability. Lightweight and non-conductive properties align directly with OSHA 1910.269 (1) (2)

# **SAFETY**

**Save Money** with faster install, lightweight design, less sprains and strains. Block body made from non-conductive materials to help reduce arc flashes. Rollers designed to protect conductors from damage.