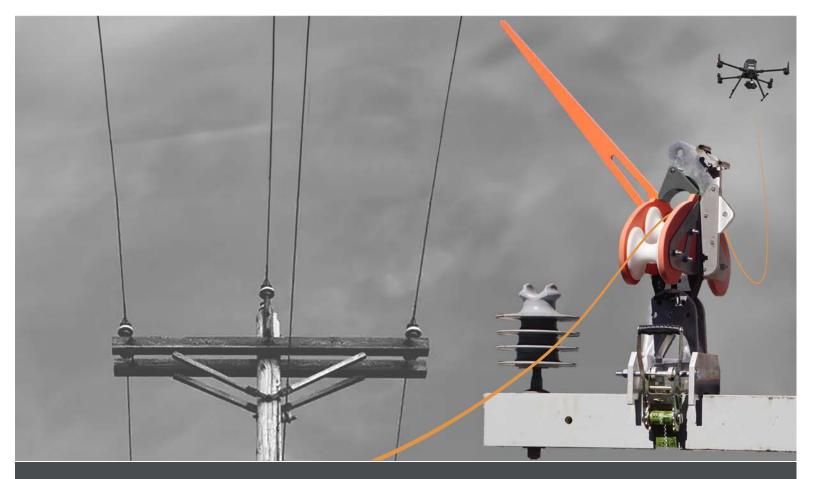

# EFFICIENCY/ STRATEGY

**Drone Stringing** significantly improves efficiency by eliminating the myriad of issues with helicopters. A light spring in the gate allows seamless Drone Stringing and the non-conductive guide stick allows easy landing.