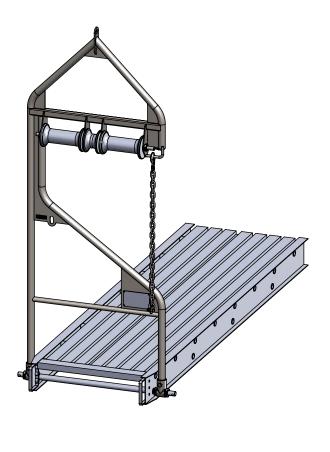

# HOT END PLATFORM SUPPORT

Steel Tube Frame with Machined billet steel components.

### 1 Frame

Engineered geometry for max strength.

1.5" OD Steel Tubes.

Carefully balanced steel for safer flying.

Sizes for 28" or 32" Platforms.

Rounded steel shapes minimize galling of wires.