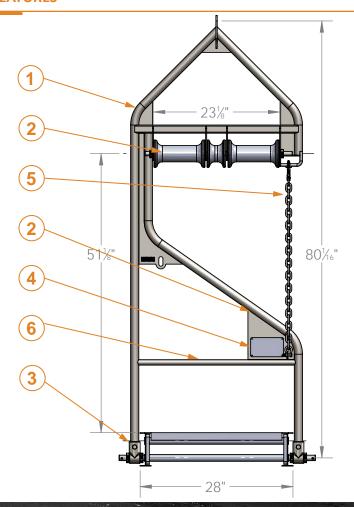

### 1 Frame

Engineered geometry for max strength.

1.5" OD Steel Tubes.

Carefully balanced steel for safer flying.

Sizes for 28" or 32" Platforms.

Rounded steel shapes minimize galling of wires.

### 2 Rollers

UHMW Plastic 1/2" steel rod axle Shaft collars

# 3 Pivot Mounts

Welded and Bolted CNC Billet Steel 180° Pivot on a 1" Rod

# 4 Identidy Placard

Traceable serial number, PN, Info.

### 5 Safety Chain

Rapid Hook release High Strength Grade 40-43

# 6 Fold Stop Bar

Rests on platform when folded down and distributes load.