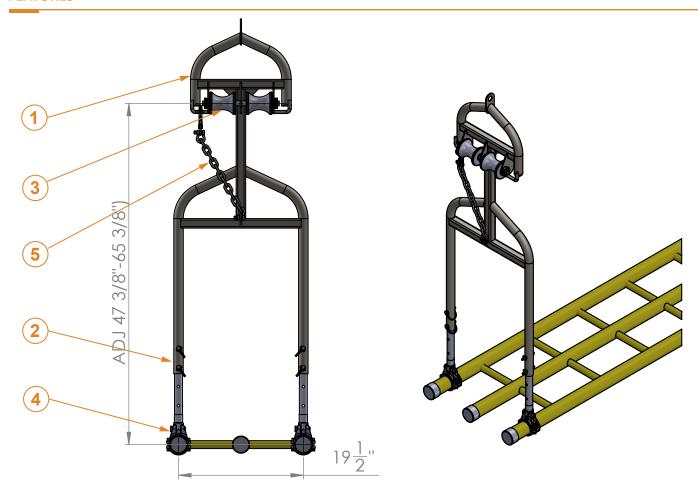

#### 1 Frame

1.25" & 1.5" X .125" Rolled Steel Tubes Sized for Nesco 3 rung ladders Rounded shapes minimize gauling of wires. Eyelet for shackle mount

## 2 Adjustable

Adjusts 18" in Height from 47 3/8" to 65 3/8" from conductor to platform.

Dual Pins for extra strength & safety Placed below area of wire contact

#### 3 Rollers

Dual UHMW Plastic rollers Symmetrical for easy landing on either side. 1/2" steel rod axle Shaft collars

#### **4 Pivot Mounts**

CNC Billet Steel 180 Pivot Welded and bolted for redundant strength Sized for 2.5" Dia. Ladder tubes

## **5 Safety Chain**

Rapid Hook & release High Strength Grade 40-43